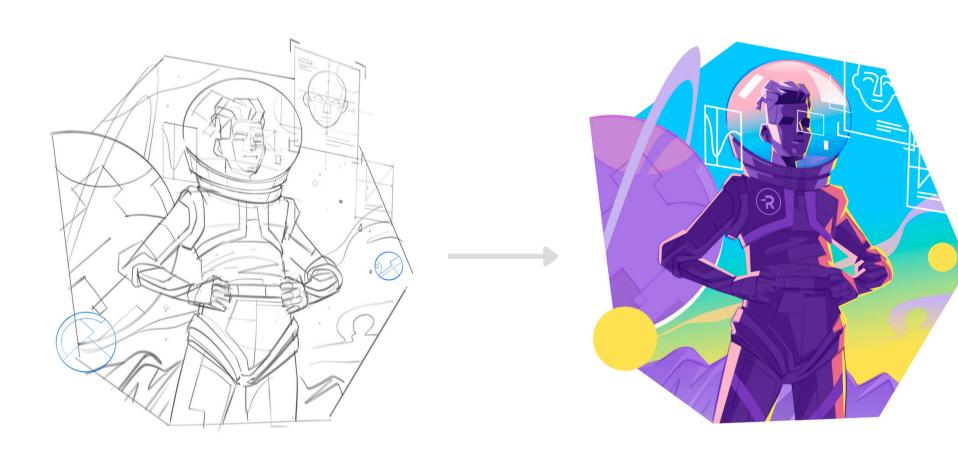

## **Illustration Workflow**

With the initial sketch we understand if we are on the right track and what needs to be modified to align with your idea.

This step includes **2 variations**.

## 3. Final Rendering

With some additional light effects and precise texture choices, the image comes to life and expresses its full potential

The final format is **high-resolution rater image (JPEG PNG, PSD)**.